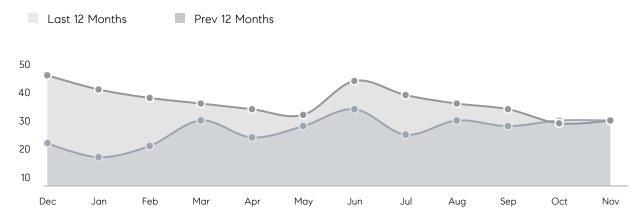

| % OF ASKING PRICE  | 99%       | 104%      |          |
|                | AVERAGE SOLD PRICE | \$552,599 | \$507,139 | 9%       |
|                | # OF CONTRACTS     | 6         | 9         | -33%     |
|                | NEW LISTINGS       | 7         | 8         | -12%     |
| Condo/Co-op/TH | AVERAGE DOM        | 60        | 41        | 46%      |
|                | % OF ASKING PRICE  | 102%      | 99%       |          |
|                | AVERAGE SOLD PRICE | \$385,450 | \$279,625 | 38%      |
|                | # OF CONTRACTS     | 4         | 8         | -50%     |
|                | NEW LISTINGS       | 4         | 11        | -64%     |
|                |                    |           |           |          |

# Verona

#### NOVEMBER 2022

#### Monthly Inventory





### Contracts By Price Range

## Listings By Price Range



COMPASS

 $\sim$   $\sim$   $\sim$   $\sim$   $\sim$ / / / / / / / //// | | | | | / ------

Compass makes no representations or warranties, express or implied, with respect to future market conditions or prices of residential product at the time the subject property or any competitive property is complete and ready for occupancy or with respect to any report, study, finding, recommendation or other information provided by Compass herein. Moreover, no warranty, express or implied, is made or should be assumed regarding the accuracy, adequacy, completeness, legality, reliability, merchantability or fitness for a particular purpose of any information, in part or whole, contained herein. All material is presented with the understa