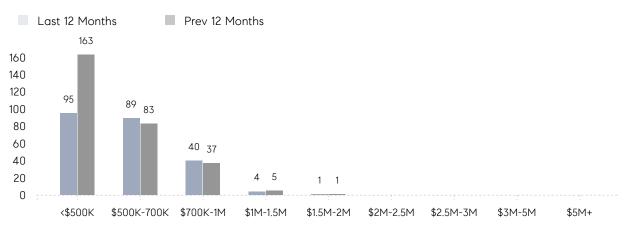

| % OF ASKING PRICE  | 99%       | 104%      |          |
|                | AVERAGE SOLD PRICE | \$552,599 | \$507,139 | 9%       |
|                | # OF CONTRACTS     | 6         | 9         | -33%     |
|                | NEW LISTINGS       | 7         | 8         | -12%     |
| Condo/Co-op/TH | AVERAGE DOM        | 60        | 41        | 46%      |
|                | % OF ASKING PRICE  | 102%      | 99%       |          |
|                | AVERAGE SOLD PRICE | \$385,450 | \$279,625 | 38%      |
|                | # OF CONTRACTS     | 4         | 8         | -50%     |
|                | NEW LISTINGS       | 4         | 11        | -64%     |
|                |                    |           |           |          |

# Verona

#### NOVEMBER 2022

#### Monthly Inventory





### Contracts By Price Range

## Listings By Price Range



COMPASS

 $\sim$   $\sim$   $\sim$   $\sim$   $\sim$ / / / / / / / //// | | | | | / ------

Compass makes no representations or warranties, express or implied, with respect to future market conditions or prices of residential product at the time the subject property or any competitive property is complete and ready for occupancy or with respect to any report, study, finding, recommendation or other information provided by Compass herein. Moreover, no warranty, express or implied, is made or should be assumed regarding the accuracy, adequacy, completeness, legality, reliability, merchantability or fitness for a particular purpose of any information, in part or whole, contained herein. All material is presented with the understand